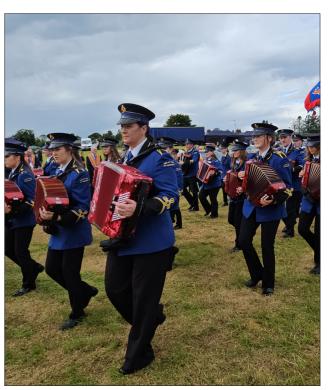

ed Twelfth of July.
With almost 50 bands and lodges due to take part in the parade, spectators are in for a

great spectacle of music and sights, from accordion, flute, pipe bands and even a few Lambeg drums.