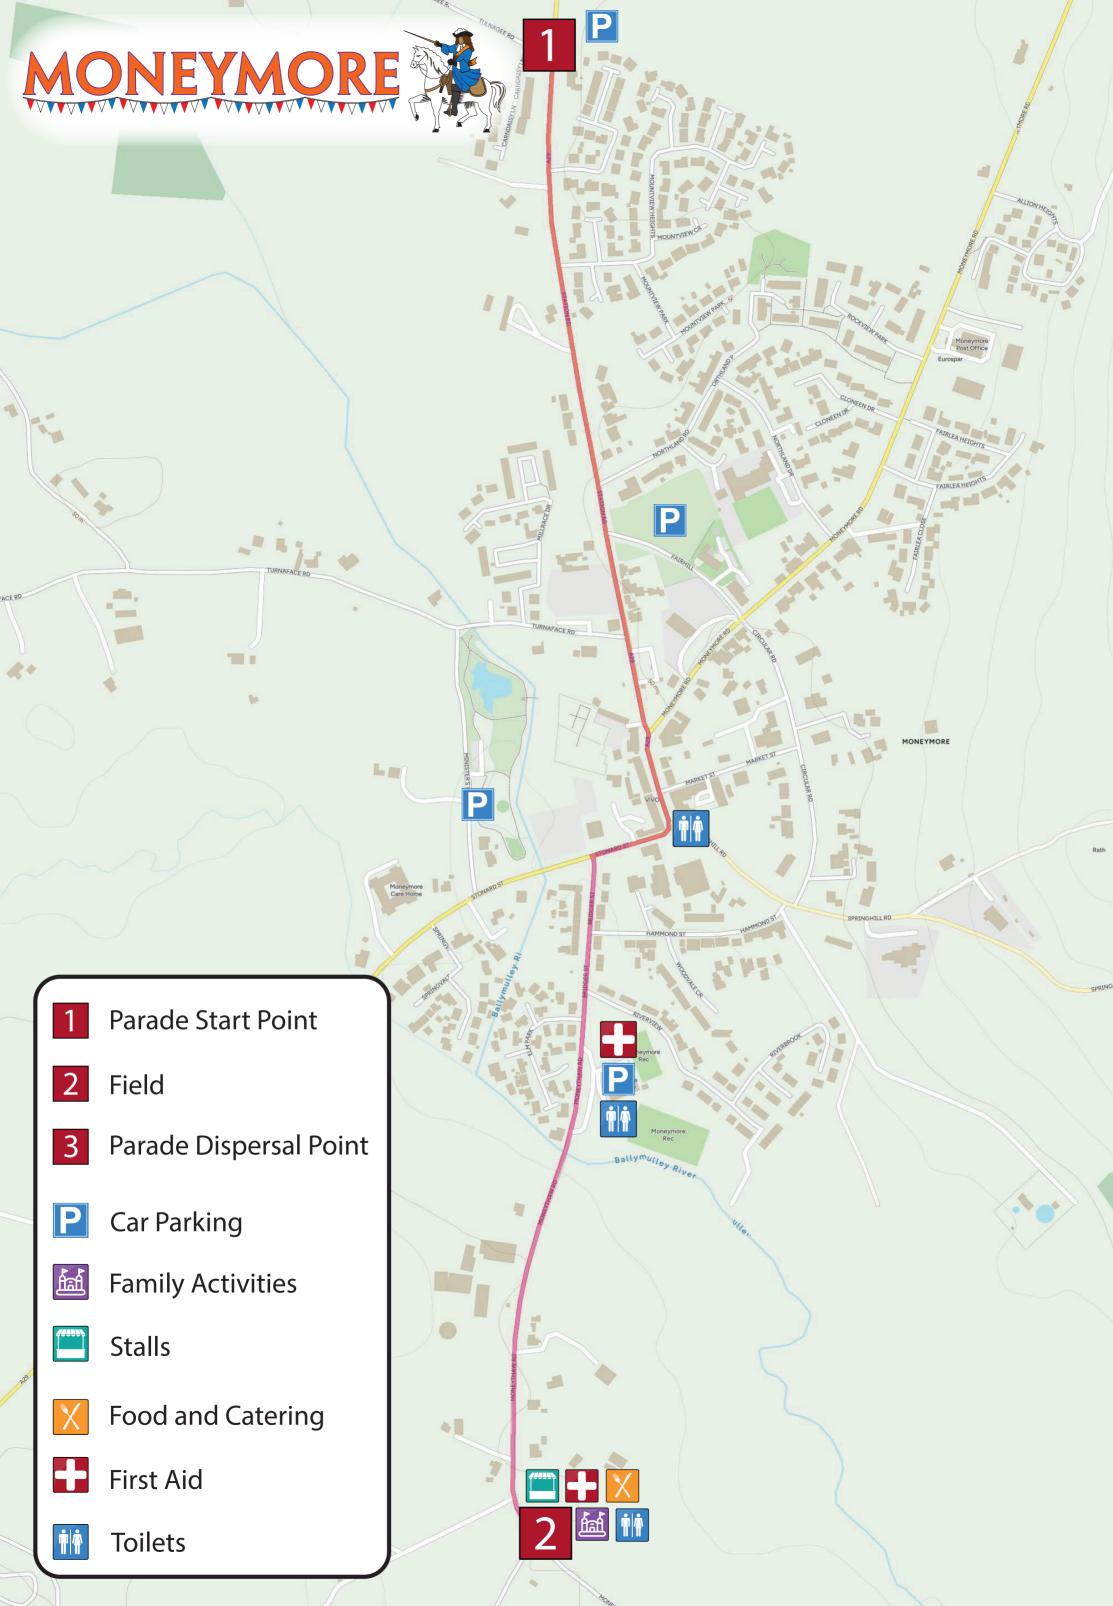

One Ladies' lodge and a number of Junior lodges will also be participating.

All District Lodges will assemble on the Desertmartin Road from 10.30am in a field opposite the junction with the Tulnagee Road and will move off in district order to the Demonstration Field on the

Moneyhaw Road.

Moneymore District Lodge will lead the parade with the route being Desertmartin Road, station Road, Lawford Street, High Street, Stonard Street, Bridger Street, Moneyhaw Road.

All lodges are to be in the Demonstration Field by 1pm as the Religious Service will commence at 2pm Sharp. The procession will depart the Demonstration Field at

3.30pm via Moneyhaw Road, Bridger Street, Stonard Street, High Street, Smith Street and Magherafelt Road to the buses parked on the hard shoulders. The procession will be led by Kilrea District LOL No. 5 then Tamlaght O'Crilly District LOL No. 9, Garvagh District LOL No. 4, Tobermore District LOL No. 11, Castledawson District LOL No. 1, Magherafelt District LOL No. 3, Ballyronan District LOL No. 7 and Moneymore

District LOL No. 10. Moneymore District Lodge will parade Northland Drive, Northland Road, Lawford Street, High Street, Stonard Street or Conyngham Street to disperse.

A tattoo has been organised for Tuesday, 9th July at 7.30pm in the grounds of Moneymore Recreation Centre involving all the bands in the district, highland dancers and the Force (drum-major team).