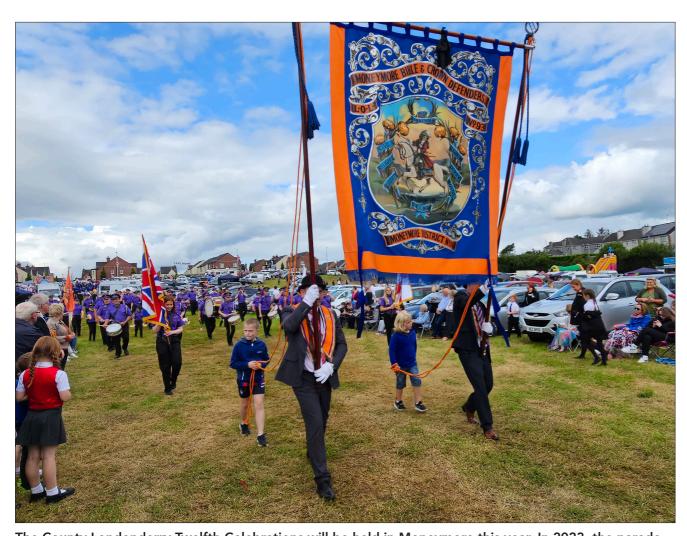

## Family fun at Moneymore

The South Londonderry
Twelfth of July demonstration
will be held in Moneymore.
Taking in seven surrounding
Districts - Ballyronan, Castledawson, Garvagh, Kilrea,
Maghrafelt, Tamlaght O'Crilly, Tobermore and the host
District Moneymore - this will
certainly be a family orientated Twelfth of July.

ed Twelfth of July.
With almost 50 bands and lodges due to take part in the parade, spectators are in for a

great spectacle of music and sights, from accordion, flute, pipe bands and even a few Lambeg drums.