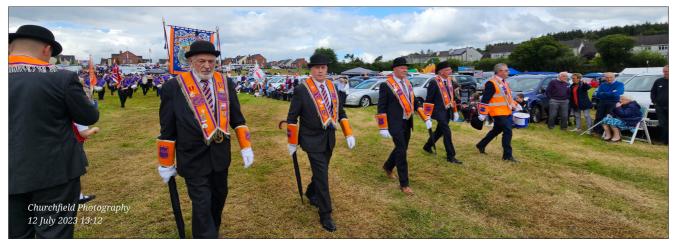

ed Twelfth of July.
With almost 50 bands and lodges due to take part in the parade, spectators are in for a

great spectacle of music and sights, from accordion, flute, pipe bands and even a few Lambeg drums.

One Ladies' lodge and a number of Junior lodges will also be participating.

All District Lodges will assemble on the Desertmartin Road from 10.30am in a field opposite the junction with the Tulnagee Road and will move off in district order to the Demonstration Field on the